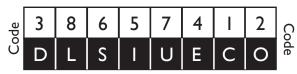

Pinky would like to buy a slice of watermelon. It costs 45¢.

- Count the money.
- Write each amount.
- Circle the amount of money Pinky needs.

Solve the subtraction problems. Use the code to find the matching letter for each answer. Write letters on lines below.

WATERMELON IS -

| 7  | 10<br>-6 | 9  | 6  | 5  | 10 | 4  | 8  | 9  |
|----|----------|----|----|----|----|----|----|----|
| -4 | -6       | -1 | -1 | -4 | -5 | -2 | -1 | -3 |
|    |          |    | _  |    |    | _  |    |    |
|    | •        |    |    |    | -  |    |    |    |
|    |          |    |    |    |    |    |    |    |