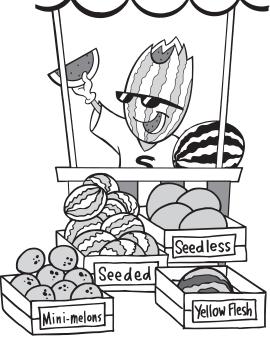

I. Slice has a watermelon stand. Color a space in the graph to show how many of each kind of watermelon is in the stand.

| 12 |        |             |          |              |
|----|--------|-------------|----------|--------------|
| П  |        |             |          |              |
| 10 |        |             |          |              |
| 9  |        |             |          |              |
| 8  |        |             |          |              |
| 7  |        |             |          |              |
| 6  |        |             |          |              |
| 5  |        |             |          |              |
| 4  |        |             |          |              |
| 3  |        |             |          |              |
| 2  |        |             |          |              |
| 1  |        |             |          |              |
|    | Seeded | Mini-melons | Seedless | Yellow Flesh |