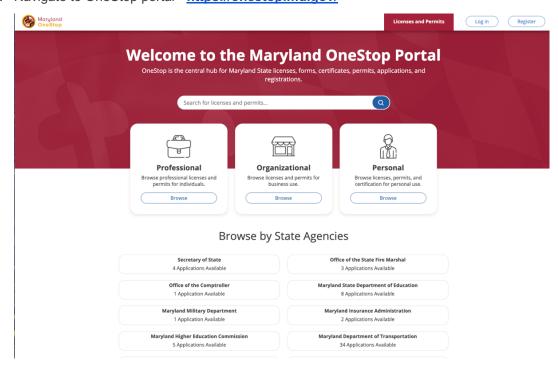

6. Go to My Dashboard at the top right of the screen

Browse by State Agencies

7. You should see your stable listed on your dashboard, scroll down to