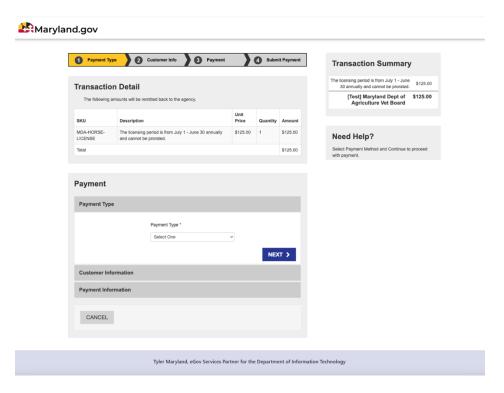

When you payment, enter the information on the screenshot below:

You will get an email that lets you know you have submitted your Renewal

You will receive and email from

That had your current stable license attached as a PDF for you to print and display at your stable