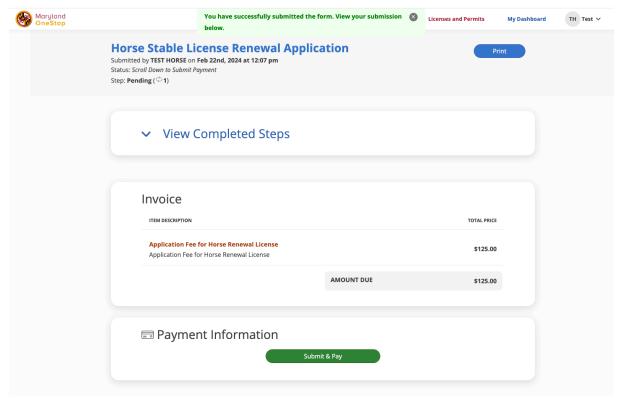

- 10. This will take you to the Review Screen
- 11. Click the **green** "**Submit & Pay**" button at the bottom of the View Completed Steps page of the application.

12. Complete payment steps

Select Payment Type, Next and enter payment information:

When you payment, enter the information on the screenshot below:

You will get an email that lets you know you have submitted your Renewal

You will receive and email from

That had your current stable license attached as a PDF for you to print and display at your stable