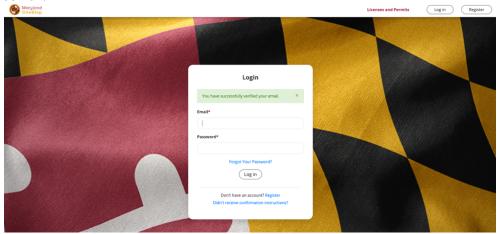

4. After enter account details, the system will prompt the user to verify your account through the email you used to register.

5. You will be brought to the OneStop homepage to log into your account with your password

6. Go to My Dashboard at the top right of the screen

Browse by State Agencies

7. You should see your stable listed on your dashboard, scroll down to