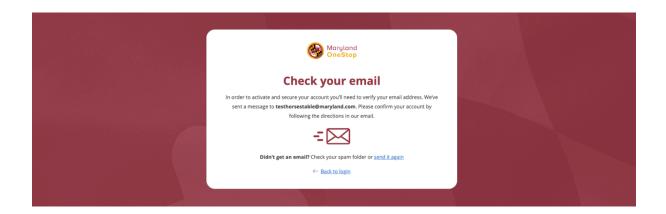

4. After enter account details, the system will prompt the user to verify your account through the email you used to register.

5. You will be brought to the OneStop homepage to log into your account with your password