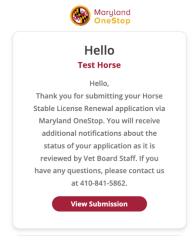

When you payment, enter the information on the screenshot below:

You will get an email that lets you know you have submitted your Renewal

You will receive and email from

That had your current stable license attached as a PDF for you to print and display at your stable