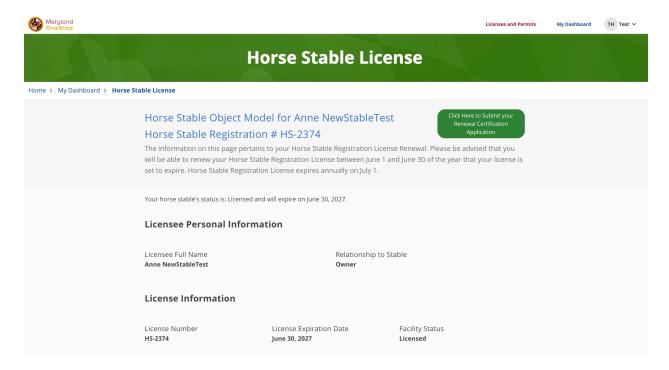

## My Licenses, Permits, & Registrations

Click on the small pink icon under UNIQUE ID

UNIQUE ID

EXPIRATION DATE

CURRENT STATUS

May 10, 2024

Licensed

8. When you click on that Unique ID. You will go to your Stables License

9. Click the Green Button labeled "Click here to submit your renewal certification application".

You will see some prepopulated fields. Please complete the renewal form. Fill out both pages of application completely, make sure to select each possible option as there are some conditional fields throughout the form.