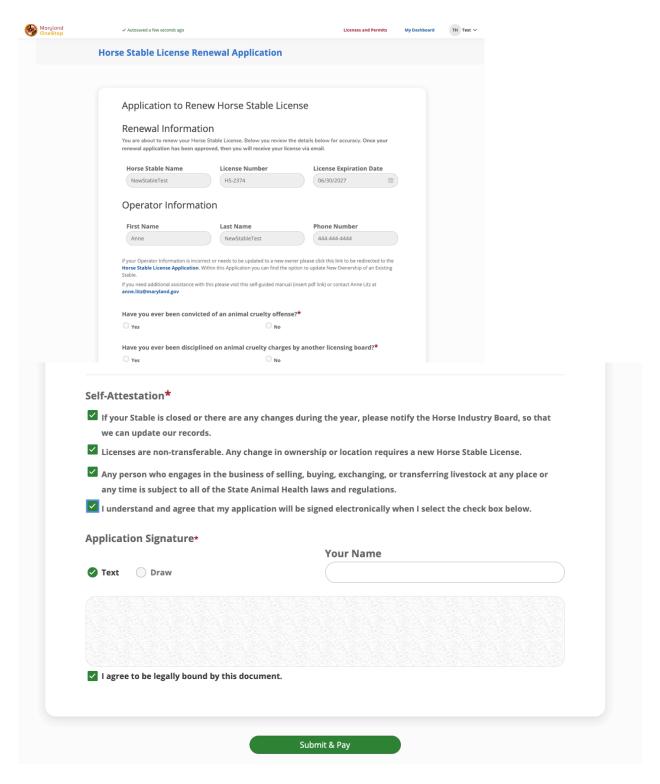

9. Click the Green Button labeled "Click here to submit your renewal certification application".

You will see some prepopulated fields. Please complete the renewal form. Fill out both pages of application completely, make sure to select each possible option as there are some conditional fields throughout the form.

- 10. This will take you to the Review Screen
- 11. Click the **green** "**Submit & Pay**" button at the bottom of the View Completed Steps page of the application.

12. Complete payment steps

Select Payment Type, Next and enter payment information: