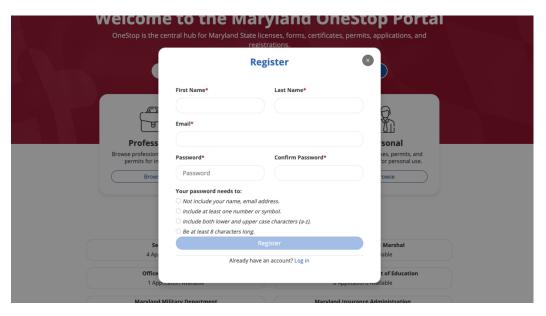

#### **How To Create a OneStop Account:**

1. Navigate to OneStop portal - https://onestop.md.gov/

2. Click Register in the upper right hand corner.

3. Fill in your name, email, and Password credentials to validate.