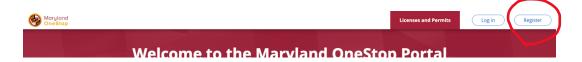

#### **How To Create a OneStop Account:**

1. Navigate to OneStop portal - https://onestop.md.gov/

2. Click Register in the upper right hand corner.

3. Fill in your name, email, and Password credentials to validate.