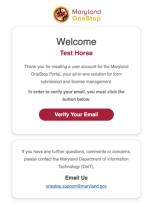

4. After enter account details, the system will prompt the user to verify your account through the email you used to register.

5. You will be brought to the OneStop homepage to log into your account with your password