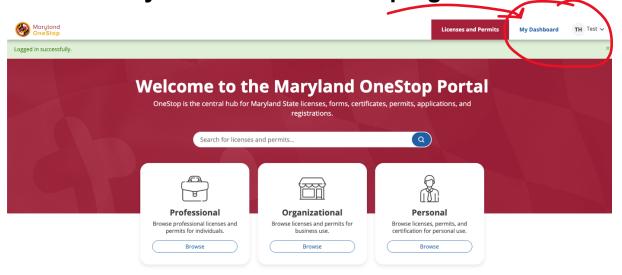

6. Go to My Dashboard at the top right of the screen

Browse by State Agencies

7. You should see your stable listed on your dashboard, scroll down to

## My Licenses, Permits, & Registrations

Click on the small pink icon under UNIQUE ID

UNIQUE ID

EXPIRATION DATE

CURRENT STATUS

May 10, 2024

Licensed

8. When you click on that Unique ID. You will go to your Stables License