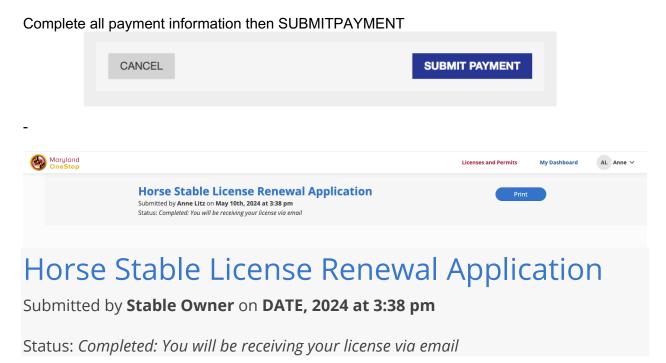

- 10. This will take you to the Review Screen
- 11. Click the **green** "**Submit & Pay**" button at the bottom of the View Completed Steps page of the application.

12. Complete payment steps

Select Payment Type, Next and enter payment information:

When you payment, enter the information on the screenshot below:

You will get an email that lets you know you have submitted your Renewal

You will receive and email from

That had your current stable license attached as a PDF for you to print and display at your stable