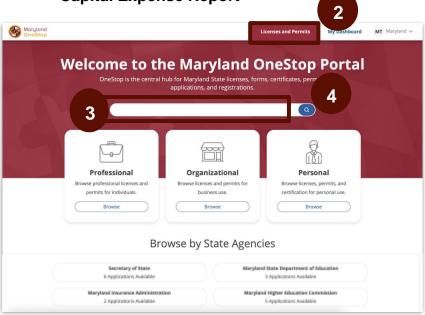

### Task Steps

- 1. Go to https://onestop.md.gov/
- 2. Locate the Licenses and Permits tab
- **3.** Use the search bar to find one of the 3 grant applications
- 4. Select the blue search icon