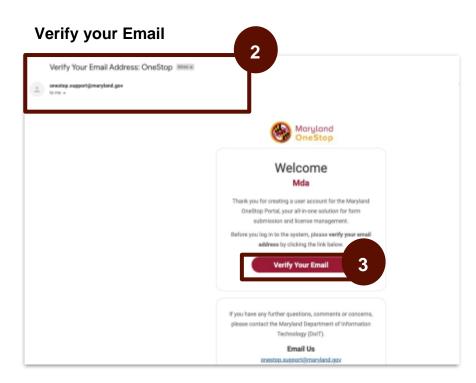

## <u>Task Step</u>s

- 1. Access your email inbox
- 2. Locate the OneStop email
- 3. Select verify your email button