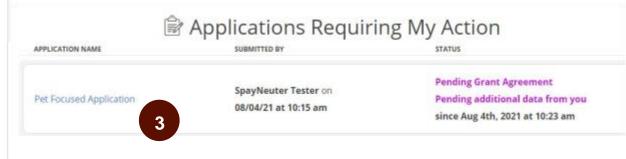

## **Applications Requiring your Actions**

|                               |                                           | _                                         | _ |
|-------------------------------|-------------------------------------------|-------------------------------------------|---|
|                               | My Dashb<br>State of Maryle               |                                           |   |
| an crim wat                   | Applications Requiri                      | PANA                                      |   |
|                               | D Your Decent An                          | Bisstiens                                 |   |
| IPS APRIL NAME                | Your Recent Ap                            | plications                                |   |
| that and Vocifier Application | Margar Insertation<br>OLIVEDI al BITI pro | langinted<br>an (an 1886, 302) at \$11 pm |   |
| ⊡ M                           | y Licenses, Permits,                      | & Registrations                           |   |
| My Nutrient Veacher Rec       | -                                         |                                           |   |
| ii wimm                       | jamary 11, 2000                           | Autor                                     |   |

### Task Steps

- 1. Go to https://onestop.md.gov/
- 2. Select My Dashboard tab
- 3. Locate Applications Requiring Your Action
  - a. View application statuses
  - b. You will be able to view applications that are in review and pending further action from you