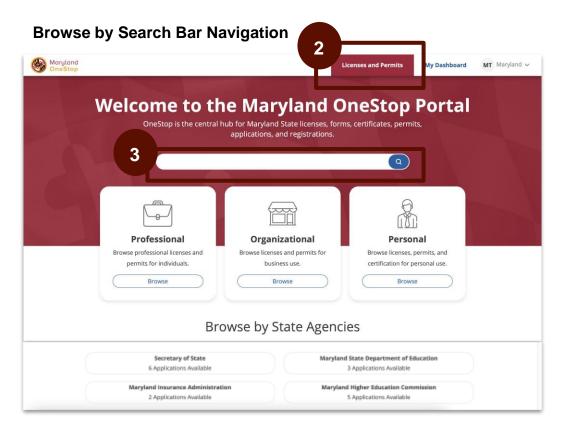

## Login to OneStop

- 1. Go to https://onestop.md.gov/
- 2. Select the login button at the top right
- 3. Enter required fields
- 4. Select the login button

- 1. Go to https://onestop.md.gov/
- 2. Locate the Licenses and Permits tab
- **3.** Use the search bar tab to find forms and application

## Searching for Licenses and Permits | Search by State Agencies

- 1. Go to https://onestop.md.gov/
- 2. Select Licenses and Permits tab
- 3. Locate State Agencies

|    |                            |                                         |                                           | contain and Person's | Ny Deciderant |
|----|----------------------------|-----------------------------------------|-------------------------------------------|----------------------|---------------|
| 0- |                            | My Dashbe                               |                                           |                      |               |
|    | App                        | lications Requiri                       | ng Your Action                            |                      |               |
|    |                            | ** ** ** ###1516.**                     | er mit het al 1965 1986.                  |                      |               |
|    | an an an an                | Your Recent Ap                          | plications                                |                      |               |
|    | Matter Visite Applicates   | Margar Promotion<br>00/02/01 at 810 per | Longinted<br>an Jan 1886, 3221 at 811 gas |                      |               |
|    |                            |                                         |                                           |                      |               |
|    | 🖻 My Li                    | censes, Permits,                        | & Registrations                           |                      |               |
|    | My Nutrient Vescher Record |                                         | and the second                            |                      |               |
|    | ii selama                  | jamany 11, 2020                         | durine                                    |                      |               |