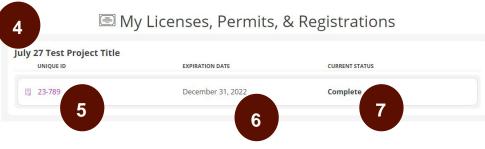

## Grant Application Record & Unique ID

- 1. Go to <u>https://onestop.md.gov/</u>
- 2. Select My Dashboard tab
- 3. Locate My Licenses, Permits and Registrations
  - a. You will be able to view all Licenses, Permits and Registrations that you own
- 4. Project Title
- 5. Application # (Your unique ID for this project)
- 6. Expiration Date (The end date of your project)
- 7. Status (Active or Completed)

#### details page July 27 Test Project Title UNIQUE ID EXPIRATION DATE CURRENT STATUS 2. **Application Details** 23-789 December 31, 2022 Complete 1 Maryland Licenses and Permits My Dashboard ST Spay Neuter 🗸 **Application Overview** Home > My Dashboard > Application Overview Nulla nemo eligendi , 25-678 Overview Project Overview Quarterly Grant Pro... Final Grant Progres... Title of Project Organization Morse and Hendrix Inc Nulla nemo eligendi End Date Start Date Aug 31st, 2021 Aug 1st, 2021 Project Status Active Project Description Debitis sit sunt su Grant Information Amount Awarded Surgeries Funded \$10,500.00 200