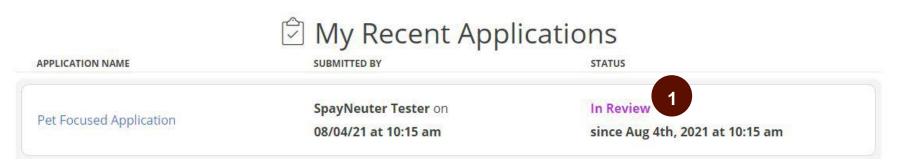

## Your Recent Applications

|                               |                                           |                                           | Distance and Permit |
|-------------------------------|-------------------------------------------|-------------------------------------------|---------------------|
|                               | My Dashb                                  |                                           |                     |
| Ap                            | plications Requiri                        | ng Your Action                            |                     |
|                               | There are no applications requiring yo    | er meldent at Dille (1986).               | 3                   |
| 10% 0.0 °CM 1000              | Your Recent Ap                            | plications                                |                     |
| Plat and Vestilan Application | Margan Braansan on<br>Kelebih at Kiti per | Longinted<br>an jan 1886, 3621 ar 811 per |                     |
|                               | - www.                                    |                                           |                     |
| 🖽 My                          | Licenses, Permits,                        | & Registrations                           |                     |
| My Nutrient Yeacher Recen     | 4<br>                                     |                                           |                     |
| 10 sectores                   | jamary 11, 3524                           | Autor                                     |                     |

### <u>Task Step</u>s

- 1. Go to <u>https://onestop.md.gov/</u>
- 2. Select My Dashboard tab
- 3. Locate Your Recent Applications
  - a. You will be able to view all applications that you have ever submitted.
  - b. You will also be able to view all applications that need further actions from you