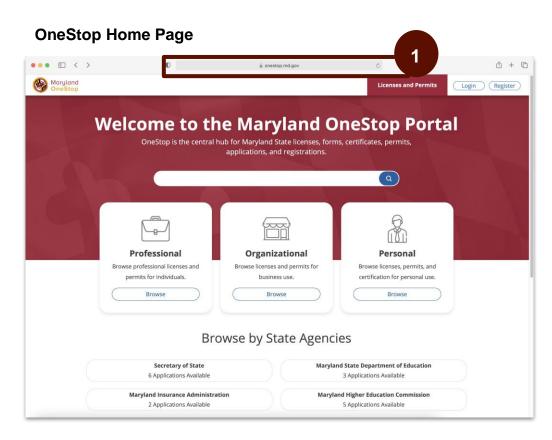

er Guide



## Table of Contents

- <u>Access Onestop</u>
- Sign up to Onestop
- Login to Onestop
- <u>Searching for Licenses and Permits</u>
  - o Search Bar Navigation
  - Categories to Search by
  - State Agencies
- My Dashboard
  - Applications Requiring your Actions
    - Making Application Revisions
  - Your Recent Applications
  - My Licenses, Permits and Registrations
- <u>Account Settings</u>

- Applying for a Grant Application
  - <u>View Application Public Profile Page</u>
  - Submit a Grant Application
  - Review Process
  - Sign the Grant Agreement
- <u>View Application Details</u>
- <u>Submit a Quarterly Grant Report</u>
- <u>Review Quarterly Grant Report Submissions</u>
- Submit a Final Grant Report
- <u>Review Final Grant Report Submission</u>
- Review 'Completed' Project



Task Steps

1. Go to <u>https://onestop.md.gov/</u>

## Sign Up to OneStop

**Register OneStop account** 



## Task Steps

- 1. Go to <u>https://onestop.md.gov/</u>
- 2. Fill in the required fields
- 3. Select the register button



## <u>Task Step</u>s

- 1. Access your email inbox
- 2. Locate the OneStop email
- 3. Select verify your email button

## Login to OneStop



- 1. Go to https://onestop.md.gov/
- 2. Select the login button at the top right
- 3. Enter required fields
- 4. Select the login button



- 1. Go to https://onestop.md.gov/
- 2. Locate the Licenses and Permits tab
- **3.** Use the search bar tab to find forms and application

## Searching for Licenses and Permits | Categories to Search by



- 1. Go to https://onestop.md.gov/
- 2. Locate the Licenses and Permits tab