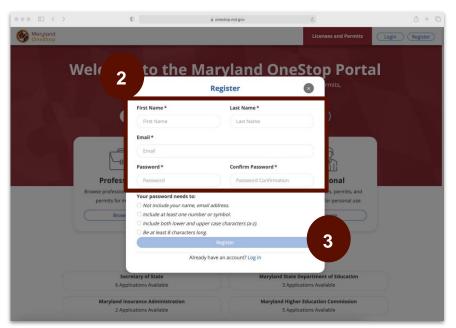

## Sign Up to OneStop

**Register OneStop account** 

## Task Steps

- 1. Go to <u>https://onestop.md.gov/</u>
- 2. Fill in the required fields
- 3. Select the register button