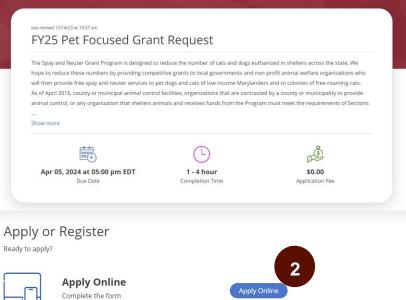

## Pet Focused Application Public Profile

### Task Steps

- 1. Read the application's public profile
- 2. Select apply now button

#### Enter the Application

Log in using the email and password you created and click the "Apply Online" button to submit an application for a Spay and Neuter Grant.