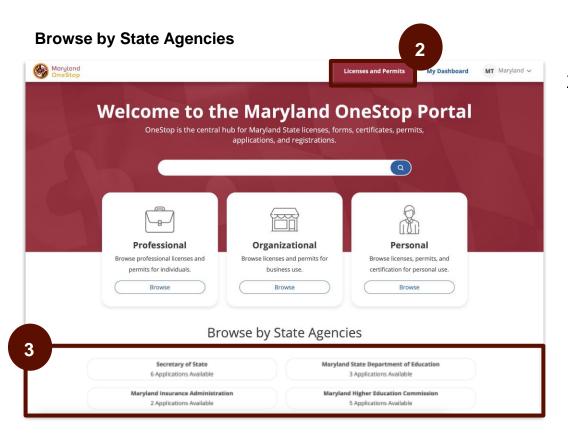

## Searching for Licenses and Permits | Search by State Agencies

- 1. Go to https://onestop.md.gov/
- 2. Select Licenses and Permits tab
- 3. Locate State Agencies

|    |                            |                                         |                                           | contain and Person's | Ny Deciderant |
|----|----------------------------|-----------------------------------------|-------------------------------------------|----------------------|---------------|
| 0- |                            | My Dashbe                               |                                           |                      |               |
|    | App                        | lications Requiri                       | ng Your Action                            |                      |               |
|    |                            | ** ** ** ###1516.**                     | er mit het al 1965 1986.                  |                      |               |
|    | an an an an                | Your Recent Ap                          | plications                                |                      |               |
|    | Matter Visite Applicates   | Margar Promotion<br>00/02/01 at 810 per | Longinted<br>an Jan 1886, 3221 at 811 gas |                      |               |
|    |                            |                                         |                                           |                      |               |
|    | 🖻 My Li                    | censes, Permits,                        | & Registrations                           |                      |               |
|    | My Nutrient Vescher Record |                                         | and the second                            |                      |               |
|    | ii selama                  | jamany 11, 2020                         | durine                                    |                      |               |