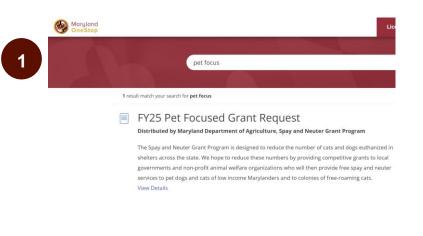

# Search Results for Pet Focused Application (Feral Cat and Capital Expense will look similar)

### Task Steps

- 1. Go to https://onestop.md.gov/
- 2. Locate the Licenses and Permits tab
- **3.** Use the search bar to find one of the 3 grant applications
- 4. Select the blue search icon

## Task Steps

1. Select Pet Focused Application