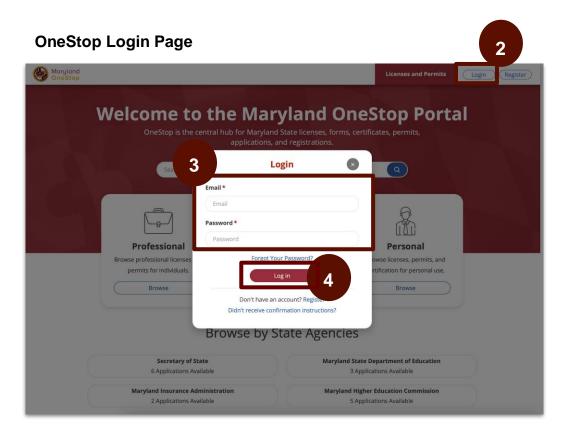

## Login to OneStop

- 1. Go to https://onestop.md.gov/
- 2. Select the login button at the top right
- 3. Enter required fields
- 4. Select the login button

- 1. Go to https://onestop.md.gov/
- 2. Locate the Licenses and Permits tab
- **3.** Use the search bar tab to find forms and application