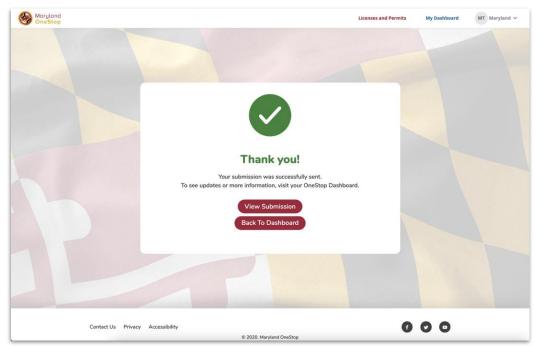

## Form Submission Confirmation

### Task Steps

- 1. View Submission: Use this button to review your submission
- 2. Back to Dashboard: Use this button to navigate back to your dashboard

You will also receive an email confirmation upon submission of your application.