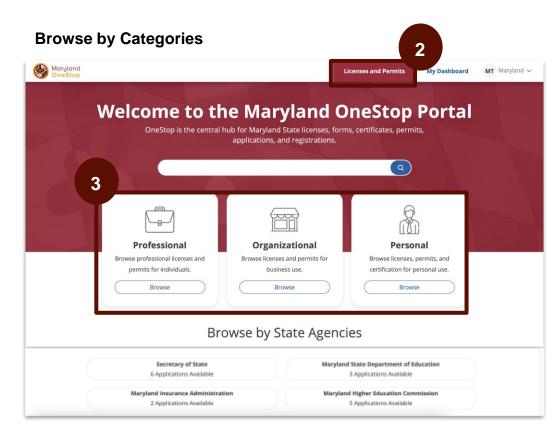

## Searching for Licenses and Permits | Categories to Search by

- 1. Go to https://onestop.md.gov/
- 2. Locate the Licenses and Permits tab
- 3. Locate Categories
  - a. Professional
  - b. Organizational
  - c. Personal