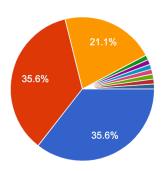

## Which of theses statements best describes your current (Horse Show/Event Organizers) situation under COVID?

- My horse show/event business has grown
- My horse show/event business maintained the status quo
- My horse show/event business has declined
- My horse show/event business has had to close
- Slowed but seems to be high interest for any kind of outside event
- Paper chase entries increase, show entries decreased