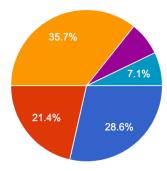

## Which of theses statements best describes your current (Tack & Farm Equipment Stores) situation under COVID?

- My horse business has grown
- My horse business maintained the status quo
- My horse business has declined
- My horse business has had to close
- Not as many people visited this past year