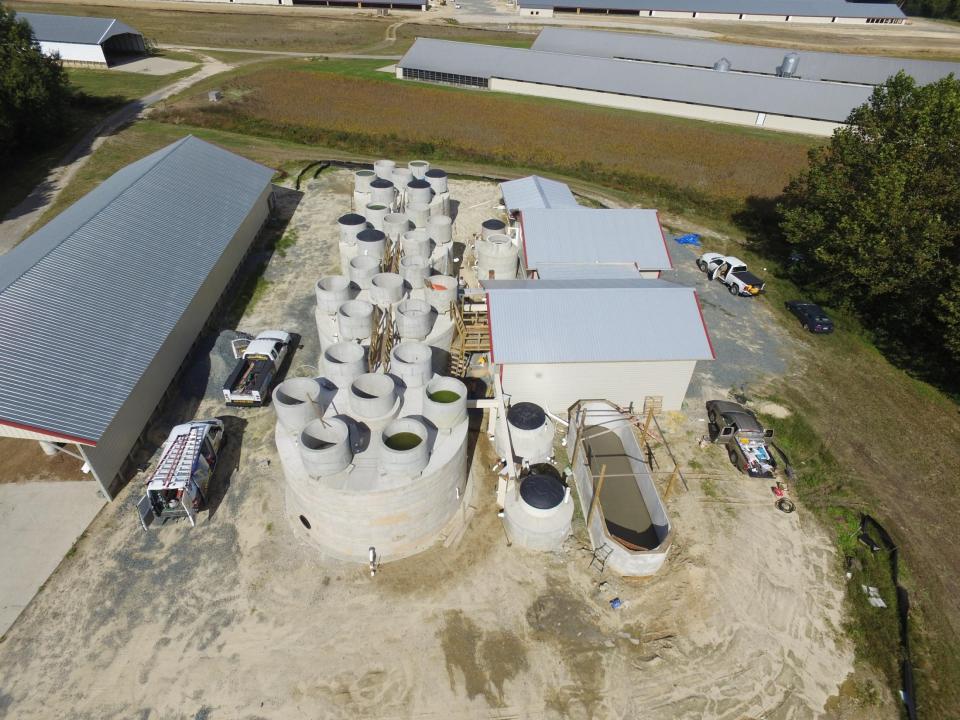

## Planet Found Energy Development

- Anaerobic Digester linked with Nutrient Capture System
- Poultry litter from 6 houses turned into slurry
- Slurry processed through anaerobic digester to produce methane for heat & electricity
- Methane used to heat and run system and excess capacity to supply energy to farm
- Particulate fraction treated w/struvite to extract phosphorus and nitrification/denitrification system removes ammonia
- Partitioned nutrient by-products will be marketed/used on farm as fertilizer products
- Dried solids considered slow release fertilizer product w/improved N:P ratio

## Status: Planet Found

- Commissioning AD began in spring 2017
- System fully operational as of June, 2017
- Using 2 tons litter/day
- Monitoring component fully instrumented, data collection initiated